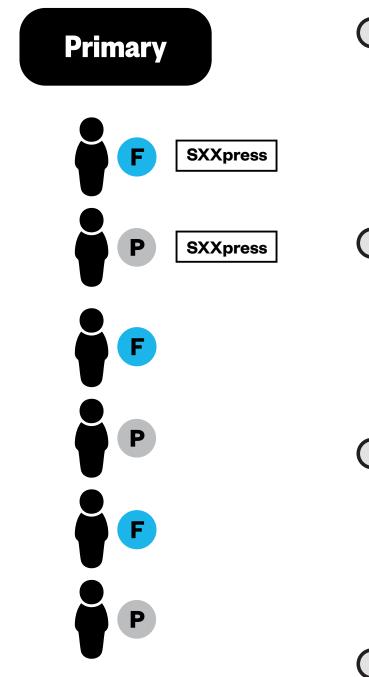

## **Icon Reference Key**

- Platinum badges
- Interactive badges
- Film & TV badges
- Music badges

Film & TV Wristbands

Film & TV Wristband

#### **SXXpress**

SXXpress pass holders will be given a card for first entry to the screening.